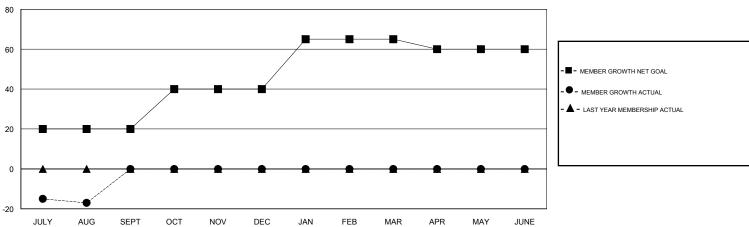

## GOALS AND ACTUAL MEMBERS CUMULATIVE

| DROPPED CLUBS: 0  DROPPED MEMBERS |    | 10 CLUBS OF 54 ADDED 1 OR MORE NEW MEMBERS | GENDER DISTRIBUTION  MALE 845 (66.64%)  FEMALE 423 (33.36%)  Women Percentage Fiscal Year Goal: 25% |     |
|-----------------------------------|----|--------------------------------------------|-----------------------------------------------------------------------------------------------------|-----|
| DECEASED                          | 1  | CLICK HERE FOR CUMULATIVE  MEMBERSHIP DATA | TOTAL FAMILY UNIT MEMBERS                                                                           | 215 |
| CLUB CANCELLED                    | 0  |                                            |                                                                                                     | 100 |
| OTHER                             | 36 |                                            | FAMILY MEMBERS PAYING HALF DUES                                                                     | 109 |
| TOTAL                             | 37 |                                            |                                                                                                     |     |