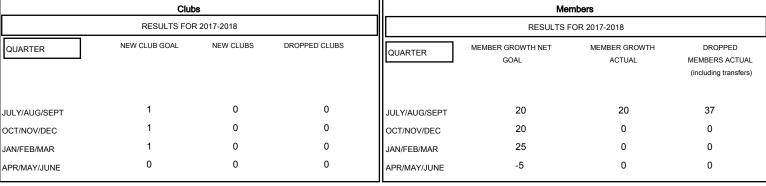

# MONTHLY MEMBERSHIP PROGRESS REPORT

## District 3 E

Results as of: 08/31/2017

# GMT: JOE AL PICONE LOCATION OKLAHOMA GMT CA Clubs Members



#### GOALS AND ACTUAL NEW CLUBS CUMULATIVE



## GOALS AND ACTUAL MEMBERS CUMULATIVE



| DROPPED CLUBS: 0  DROPPED MEMBERS |    | 10 CLUBS OF 54 ADDED 1 OR MORE NEW MEMBERS | GENDER DISTRIBUTION  MALE 845 (66.64%)  FEMALE 423 (33.36%)  Women Percentage Fiscal Year Goal: 25% |     |
|-----------------------------------|----|--------------------------------------------|-----------------------------------------------------------------------------------------------------|-----|
| DECEASED                          | 1  | CLICK HERE FOR CUMULATIVE  MEMBERSHIP DATA | TOTAL FAMILY UNIT MEMBERS                                                                           | 215 |
| CLUB CANCELLED                    | 0  |                                            |